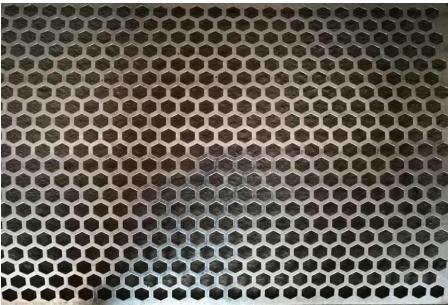

#### Specification:

Materials: stainless steel 304, 316, 316 L.

Hole Type: Round hole, square hole, hexagonal hole, Slotted hole, decorative

hole.

Species: small, medium and heavy galvanizing steel Perforated metal mesh

Reprocessing: Bending, rolling, welding, cutting or specified by customers.

Surface treatment: polishing, etc.

Round 60 degree staggered pitch

Round 90 degree pitch

Round 45 degree pitch

Round floral pattern

Square 90 degree pitch

Square 60 degree staggered pitch

Square 45 degrees

Square Patterned

Round Ended Slotted end staggered

Round Ended Slotted rectangular pitch

Square ended slotted side staggered

Round ended slotted side staggered at 45 degrees