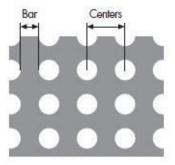

#### Specification:

Materials: stainless steel 304, 316, 316 L.

Hole Type: Round hole, square hole, hexagonal hole, Slotted hole, decorative

hole.

Species: small, medium and heavy galvanizing steel Perforated metal mesh

Thickness: 0.018" - 0.315". Hole Size: 0.02" - 1.0".

Percent Open Area: 10% - 67%.

Width: 36", 40", 48", 60". Length: 60", 78", 82", 96", 120", 150".

Perforation mode: Straight, 45°, 60° staggered pattern.

Reprocessing: Bending, rolling, welding, cutting or specified by customers.

Surface treatment: polishing, etc.

Round 60 degree staggered pitch

Round 90 degree pitch

Round 45 degree pitch

Round floral pattern