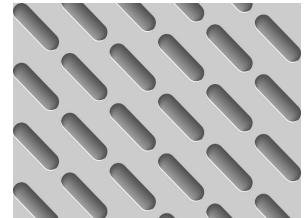

Square 90 degree pitch

Square 60 degree staggered pitch

Square 45 degrees

Square Patterned

Round Ended Slotted end staggered

Round Ended Slotted rectangular pitch

Square ended slotted side staggered

Round ended slotted side staggered at 45 degrees