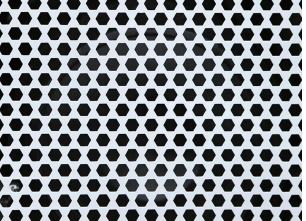

### Stainless Steel Perforated Metal Mesh

Stainless steel Perforated metal mesh is the most durable and solid type among all materials of Perforated metal sheet. Though the cost is expensive, but the long service life and chemical stability performance is worthy for that.

Stainless steel perforated metal sheet can be used as decorative Perforated metal mesh, it can also be used as Perforated metal filter element for gas, liquid and solid filtration.

#### Specification:

Materials: stainless steel 304, 316, 316 L.

Hole Type: Round hole, square hole, hexagonal hole, Slotted hole, decorative

hole.

Species: small, medium and heavy galvanizing steel Perforated metal mesh

Thickness: 0.018" - 0.315". Hole Size: 0.02" - 1.0".

Percent Open Area: 10% - 67%.

Width: 36", 40", 48", 60". Length: 60", 78", 82", 96", 120", 150".

Perforation mode: Straight, 45°, 60° staggered pattern.