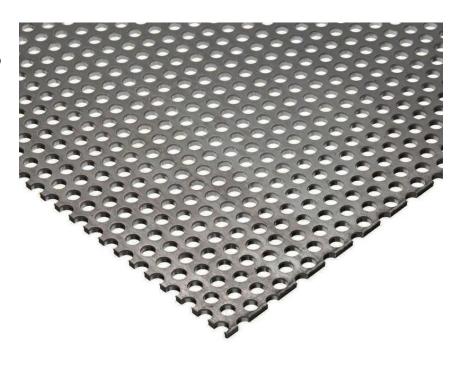

### Stainless Steel Perforated Metal Mesh

Stainless steel Perforated metal mesh is the most durable and solid type among all materials of Perforated metal sheet. Though the cost is expensive, but the long service life and chemical stability performance is worthy for that.

Stainless steel perforated metal sheet can be used as decorative Perforated metal mesh, it can also be used as Perforated metal filter element for gas, liquid and solid filtration.