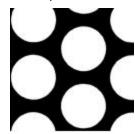

### **JUDA** Stainless Steel Perforated Metal Mesh

1/4" dia. 3/8" ctrs. 42% open area

1/4" dia. 3/8" straight 34% open area

1/4" dia. 1/2" ctrs. 23% open area

1/4" dia. 1/2" straight 20% open area

5/16" dia. 7/16" ctrs. 46% open area