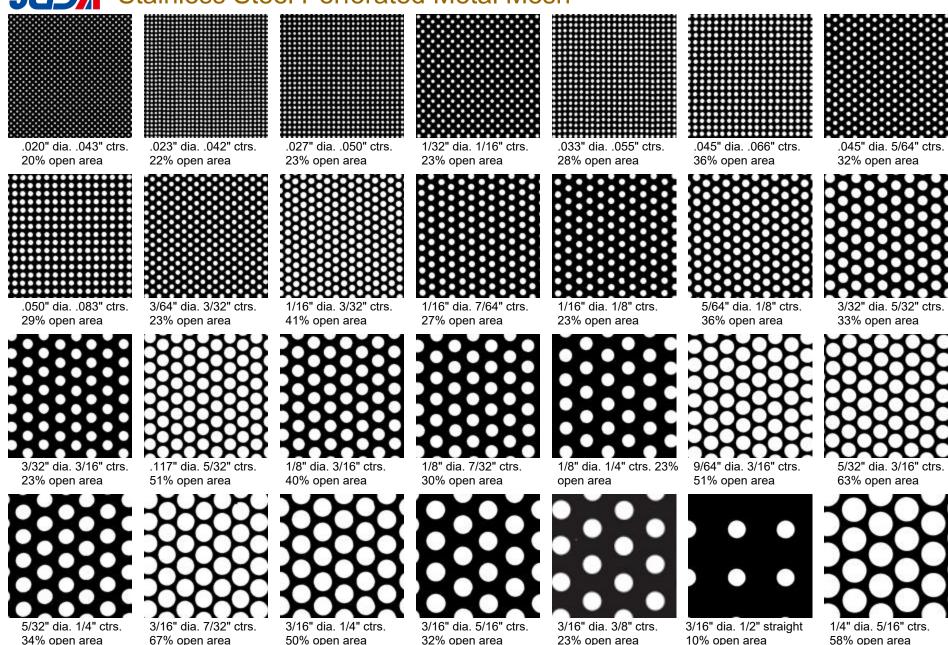

### **JUDA** Stainless Steel Perforated Metal Mesh

1/4" dia. 3/8" ctrs. 42% open area

1/4" dia. 3/8" straight 34% open area

1/4" dia. 1/2" ctrs. 23% open area

1/4" dia. 1/2" straight 20% open area

5/16" dia. 7/16" ctrs. 46% open area

3/8" dia. 9/16" ctrs. 40% open area

3/4" dia. 1" ctrs. 51% open area

3/8" dia. 1/2" ctrs. 52% open area

1/2" dia. 11/16" ctrs. 48% open area

5/8" dia. 7/8" ctrs. 46% open area

1" dia. 1-3/8" ctrs. 48% open area