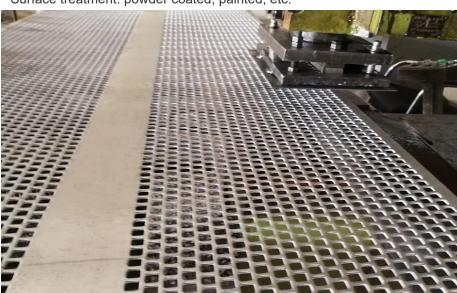

### Steel Perforated Metal Mesh

Steel Perforated metal mesh is made of low carbon steel sheet, which is more economical and cheaper than stainless steel Perforated metal mesh or aluminum Perforated metal mesh. But the steel Perforated metal mesh is easy to corrode or rust in the harsh environment. To solve this problem, the steel Perforated metal mesh are commonly treated through galvanized or PVC coated surface. The galvanized surface treatment can be divided into electric galvanized or hot dipped galvanized. The electric galvanized steel Perforated metal is much cheaper than the hot dipped galvanized steel Perforated mesh sheet, but the service life is not so as the electric dipped galvanized Perforated metal mesh.

Reprocessing: Bending, rolling, welding, cutting or specified by customers.

Surface treatment: dipping galvanized or PVC coated...

Sheet color: green, golden, pink, black and any other colors you want.

STANDARD ROUND PERFORATIONS 60° STAGGERED