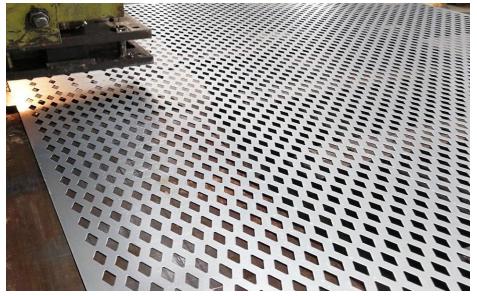

## Aluminum Perforated Metal Mesh

Aluminum Perforated metal mesh is much more lightweight than the steel Perforated metal mesh and stainless steel Perforated metal mesh. Aluminum Perforated metal sheet has outstanding corrosion and rust resistance, which can be uses in the salty, high temperature and other harsh environments.

Aluminum Perforated metal mesh is available in various colors through PVC coated surface treatment for better corrosion resistance performance. Additional, it can be used much more applications to let the environment more beautiful and high class.

#### Specification:

Materials: Aluminum 1060, Aluminum alloy 3003, 5005, etc.

Hole Type: Round hole, square hole, hexagonal hole, Slotted hole, decorative hole.

Species: small, medium and heavy aluminum Perforated metal mesh