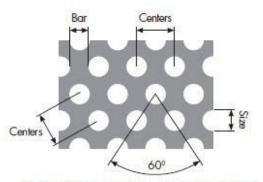

#### Specification:

Materials: stainless steel 304, 316, 316 L.

Hole Type: Round hole, square hole, hexagonal hole, Slotted hole, decorative

hole.

Species: small, medium and heavy galvanizing steel Perforated metal mesh

Thickness: 0.018" - 0.315". Hole Size: 0.02" - 1.0".

Percent Open Area: 10% - 67%.

Width: 36", 40", 48", 60". Length: 60", 78", 82", 96", 120", 150".

Perforation mode: Straight, 45°, 60° staggered pattern.

Reprocessing: Bending, rolling, welding, cutting or specified by customers.

Surface treatment: polishing, etc.

Round 60 degree staggered pitch

Round 90 degree pitch

Round 45 degree pitch

Round floral pattern