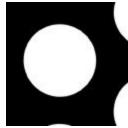

3/8" dia. 9/16" ctrs. 40% open area

3/4" dia. 1" ctrs. 51% open area

3/8" dia. 1/2" ctrs. 52% open area

1/2" dia. 11/16" ctrs. 48% open area

5/8" dia. 7/8" ctrs. 46% open area

1" dia. 1-3/8" ctrs. 48% open area