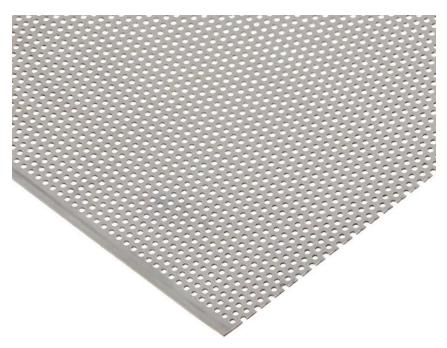

### Stainless Steel Perforated Metal Mesh

Stainless steel Perforated metal mesh is the most durable and solid type among all materials of Perforated metal sheet. Though the cost is expensive, but the long service life and chemical stability performance is worthy for that.

Stainless steel perforated metal sheet can be used as decorative Perforated metal mesh, it can also be used as Perforated metal filter element for gas, liquid and solid filtration.

#### Specification:

Materials: stainless steel 304, 316, 316 L.

Hole Type: Round hole, square hole, hexagonal hole, Slotted hole, decorative

hole.

Species: small, medium and heavy galvanizing steel Perforated metal mesh