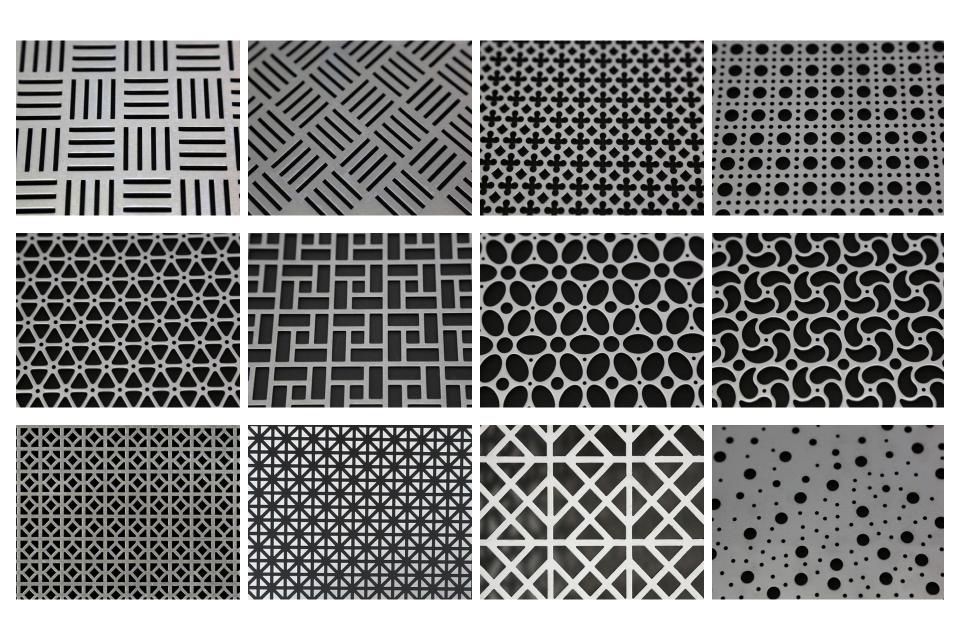

Surface treatment: powder coated, painted, etc.

Juda manufacture more than Dozens decorative patterns – please see the gallery below. Bespoke decorative patterns are available. Perforated patterns are available in one-hole size or with a variety of different hole sizes and shapes. Bespoke patterns and pitches are designed to individual customer's requests.

### **JUDI** Decorative Perforated Metal Mesh

We offer the top range of Perforated Metal Mesh for our valued clients. These products are used in many fields in the market. All our products are manufactured using premium quality raw material and modern machinery that obtained from the reliable manufacturers of the market. Apart from this, we offer the facility of customization to customers as per their needs.