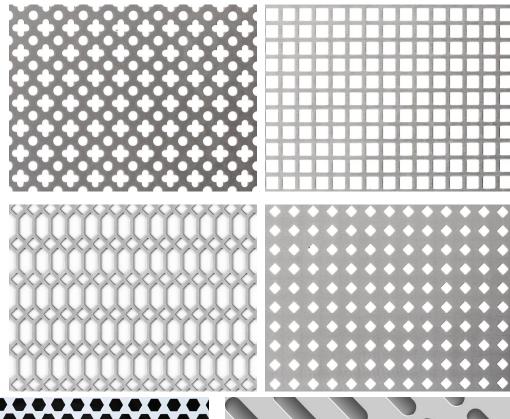

Surface treatment: powder coated, painted, etc.

Juda manufacture more than Dozens decorative patterns – please see the gallery below. Bespoke decorative patterns are available. Perforated patterns are available in one-hole size or with a variety of different hole sizes and shapes. Bespoke patterns and pitches are designed to individual customer's requests.

### **JUDI** Decorative Perforated Metal Mesh

We offer the top range of Perforated Metal Mesh for our valued clients. These products are used in many fields in the market. All our products are manufactured using premium quality raw material and modern machinery that obtained from the reliable manufacturers of the market. Apart from this, we offer the facility of customization to customers as per their needs.