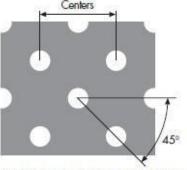

Thickness: 0.018" - 0.315". Hole Size: 0.02" - 1.0".

Percent Open Area: 10% - 67%.

Width: 36", 40", 48", 60". Length: 60", 78", 82", 96", 120", 150".

Perforation mode: Straight, 45°, 60° staggered pattern.

Reprocessing: Bending, rolling, welding, cutting or specified by customers.

Surface treatment: polishing, etc.

Round 60 degree staggered pitch

Round 90 degree pitch

Round 45 degree pitch

Round floral pattern

### **JUDA** Stainless Steel Perforated Metal Mesh

1/4" dia. 3/8" ctrs. 42% open area

1/4" dia. 3/8" straight 34% open area

1/4" dia. 1/2" ctrs. 23% open area

1/4" dia. 1/2" straight 20% open area

5/16" dia. 7/16" ctrs. 46% open area

3/8" dia. 9/16" ctrs. 40% open area

3/4" dia. 1" ctrs. 51% open area

3/8" dia. 1/2" ctrs. 52% open area

1/2" dia. 11/16" ctrs. 48% open area

5/8" dia. 7/8" ctrs. 46% open area

1" dia. 1-3/8" ctrs. 48% open area