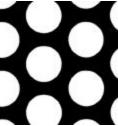

### **JUDA** Stainless Steel Perforated Metal Mesh

1/4" dia. 3/8" ctrs. 42% open area

1/4" dia. 3/8" straight 34% open area

1/4" dia. 1/2" ctrs. 23% open area

1/4" dia. 1/2" straight 20% open area

5/16" dia. 7/16" ctrs. 46% open area